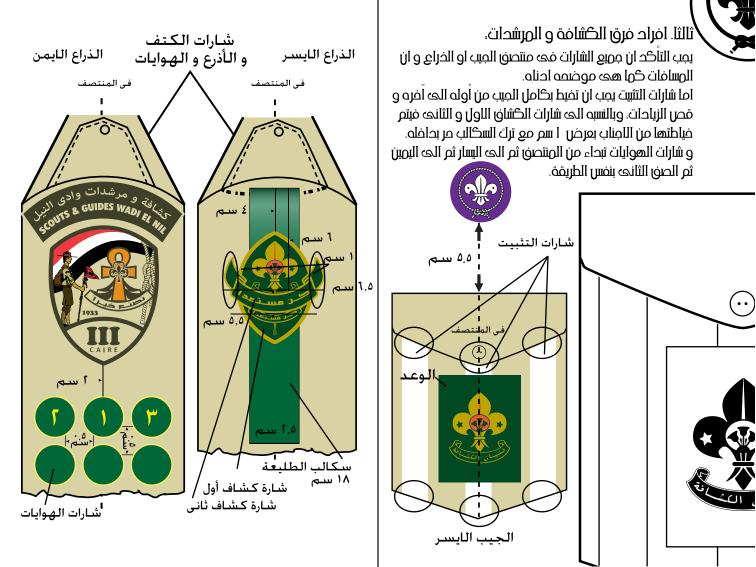

## دليل الزي الرسمي لمركة وادي النيل

الاصدار الثاني (يونيو ١١٠١)

تلك هـى الشارات التـى يجب على جميع افراد الحركة ارتدائها فى جميع الاوقات و التـى تتكون من شارة الكتن، درع وادى النيل و يوضع عليه شارة المجموعة او الانطلاق (ص١٠) ، علامة المنظمة العالمية، علم مصر، الوعد و الشارة السنوية او شارة العدث (مفيم، لقاء...) و يجب التأكد ان جميع الشارات فى منتصن الجيب او الذراع و ان المسافات كما هـى موضمه ادناه.

الشأرة السنوبة

أُولاً. جميع افراد المركة. ب/ البنطلون، المزام، المذاء، الفولار و البلج

على مريع افراد العركة الإلتزام بإرتداء الملاس والشارات الرسوية المتاعة فى متمر وادى النيل الكشفى و ذلك عتى يتسنى لنا ان نظهر بمظهر مُتَّمد و مشرَّق يوازى تاريخ عركة وادى النيل العظيم.