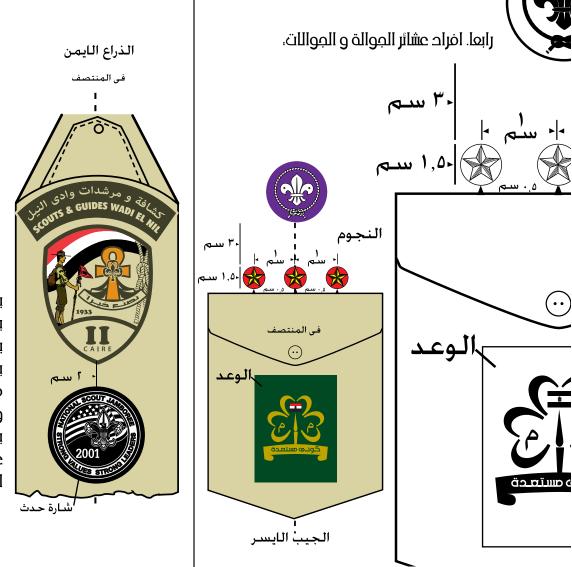

يتم وضع نجوم مرحلة الجوالة بالترتيب الاته، فد المنتصق ثم يسار الناظر و آخيرا يمين الناظر و بما ان لا يوجد شارات الهوايات فد مرحلة الجواله فيمكن وضع شارة حدث او مخيم ما بأسفل شارة الكتق بخلاق او عوض عن المكان الأصلي لتلك الشارة و هو الجيب الأيمن.