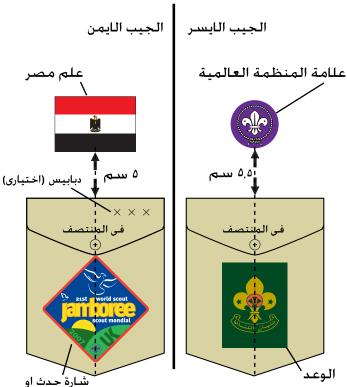

## دليل الزي الرسمي لمركة وادي النيل

الاصدار الثاني (يونيو ١١٠١)

تلك هـى الشارات التـى يجب على جميع افراد الحركة ارتدائها فى جميع الاوقات و التـى تتكون من شارة الكتن، درع وادى النيل و يوضع عليه شارة المجموعة او الانطلاق (ص١٠) ، علامة المنظمة العالمية، علم مصر، الوعد و الشارة السنوية او شارة العدث (مفيم، لقاء...) و يجب التأكد ان جميع الشارات فى منتصن الجيب او الذراع و ان المسافات كما هـى موضمه ادناه.

يتم وضع نجوم مرحلة الجوالة بالترتيب الاته، فد المنتصق ثم يسار الناظر و آخيرا يمين الناظر و بما ان لا يوجد شارات الهوايات فد مرحلة الجواله فيمكن وضع شارة حدث او مخيم ما بأسفل شارة الكتق بخلاق او عوض عن المكان الأصلي لتلك الشارة و هو الجيب الأيمن.