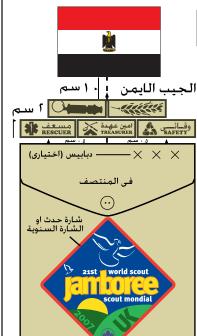

## دليل الزي الرسمي لمركة وادي النيل

الاصدار الثاني (يونيو ١١٠١)

تلك هـى الشارات التـى يجب على جميع افراد الحركة ارتدائها فى جميع الاوقات و التـى تتكون من شارة الكتن، درع وادى النيل و يوضع عليه شارة المجموعة او الانطلاق (ص١٠) ، علامة المنظمة العالمية، علم مصر، الوعد و الشارة السنوية او شارة العدث (مفيم، لقاء...) و يجب التأكد ان جميع الشارات فى منتصن الجيب او الذراع و ان المسافات كما هـى موضمه ادناه.

الشأرة السنوبة

أُولاً. جميع افراد المركة. ب/ البنطلون، المزام، المذاء، الفولار و البلج

على مريع افراد العركة الإلتزام بإرتداء الملاس والشارات الرسوية المتاعة فى متمر وادى النيل الكشفى و ذلك عتى يتسنى لنا ان نظهر بمظهر مُتَّمد و مشرَّق يوازى تاريخ عركة وادى النيل العظيم.

يتم وضع نجوم مرحلة الجوالة بالترتيب الاته، فد المنتصق ثم يسار الناظر و آخيرا يمين الناظر و بما ان لا يوجد شارات الهوايات فد مرحلة الجواله فيمكن وضع شارة حدث او مخيم ما بأسفل شارة الكتق بخلاق او عوض عن المكان الأصلي لتلك الشارة و هو الجيب الأيمن.