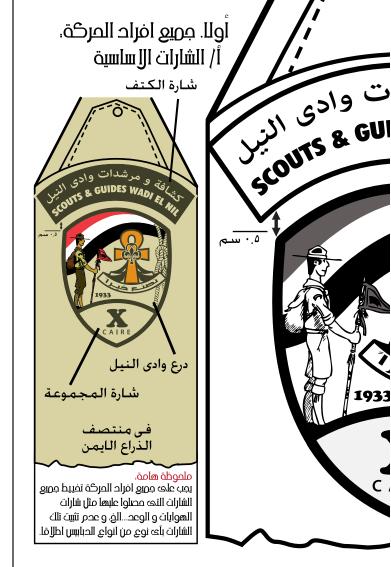

## دليل الزي الرسمي لمركة وادي النيل

الاصدار الثاني (يونيو ١١٠١)

تلك هـى الشارات التـى يجب على جميع افراد الحركة ارتدائها فى جميع الاوقات و التـى تتكون من شارة الكتن، درع وادى النيل و يوضع عليه شارة المجموعة او الانطلاق (ص١٠) ، علامة المنظمة العالمية، علم مصر، الوعد و الشارة السنوية او شارة العدث (مفيم، لقاء...) و يجب التأكد ان جميع الشارات فى منتصن الجيب او الذراع و ان المسافات كما هـى موضمه ادناه.