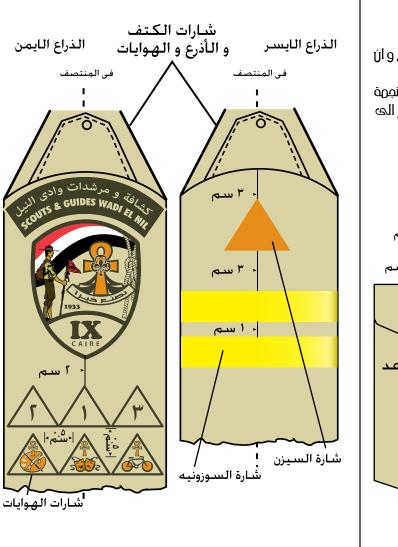

## دليل الزي الرسمي لمركة وادي النيل

الاصدار الثاني (يونيو ١١٠١)

تلك هـى الشارات التـى يجب على جميع افراد الحركة ارتدائها فى جميع الاوقات و التـى تتكون من شارة الكتن، درع وادى النيل و يوضع عليه شارة المجموعة او الانطلاق (ص١٠) ، علامة المنظمة العالمية، علم مصر، الوعد و الشارة السنوية او شارة العدث (مفيم، لقاء...) و يجب التأكد ان جميع الشارات فى منتصن الجيب او الذراع و ان المسافات كما هـى موضمه ادناه.

الشأرة السنوبة

أُولاً. جميع افراد المركة. ب/ البنطلون، المزام، المذاء، الفولار و البلج

على مريع افراد العركة الإلتزام بإرتداء الملاس والشارات الرسوية المتاعة فى متمر وادى النيل الكشفى و ذلك عتى يتسنى لنا ان نظهر بمظهر مُتَّمد و مشرَّق يوازى تاريخ عركة وادى النيل العظيم.