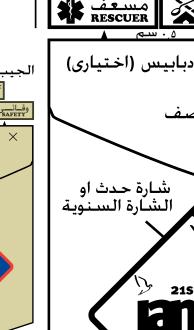

## دليل الزي الرسمي لمركة وادي النيل

الاصدار الثاني (يونيو ١١٠١)

تلك هـى الشارات التـى يجب على جميع افراد الحركة ارتدائها فى جميع الاوقات و التـى تتكون من شارة الكتن، درع وادى النيل و يوضع عليه شارة المجموعة او الانطلاق (ص١٠) ، علامة المنظمة العالمية، علم مصر، الوعد و الشارة السنوية او شارة العدث (مفيم، لقاء...) و يجب التأكد ان جميع الشارات فى منتصن الجيب او الذراع و ان المسافات كما هـى موضمه ادناه.

يتم وضع نجوم مرحلة الجوالة بالترتيب الاته، فد المنتصق ثم يسار الناظر و آخيرا يمين الناظر و بما ان لا يوجد شارات الهوايات فد مرحلة الجواله فيمكن وضع شارة حدث او مخيم ما بأسفل شارة الكتق بخلاق او عوض عن المكان الأصلي لتلك الشارة و هو الجيب الأيمن.