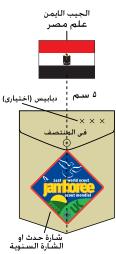

## دليل الزي الرسمي لمركة وادي النيل

الاصدار الثاني (يونيو ١١٠١)

تلك هـى الشارات التـى يجب على جميع افراد الحركة ارتدائها فى جميع الاوقات و التـى تتكون من شارة الكتن، درع وادى النيل و يوضع عليه شارة المجموعة او الانطلاق (ص١٠) ، علامة المنظمة العالمية، علم مصر، الوعد و الشارة السنوية او شارة العدث (مفيم، لقاء...) و يجب التأكد ان جميع الشارات فى منتصن الجيب او الذراع و ان المسافات كما هـى موضمه ادناه.

الشأرة السنوبة

أُولاً. جميع افراد المركة. ب/ البنطلون، المزام، المذاء، الفولار و البلج

على مريع افراد العركة الإلتزام بإرتداء الملاس والشارات الرسوية المتاعة فى متمر وادى النيل الكشفى و ذلك عتى يتسنى لنا ان نظهر بمظهر مُتَّمد و مشرَّق يوازى تاريخ عركة وادى النيل العظيم.