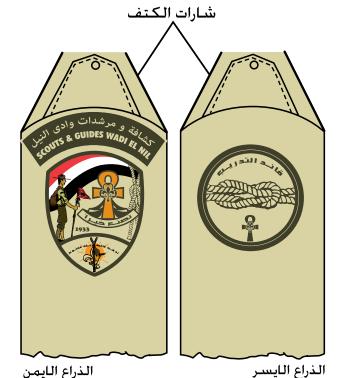

## دليل الزي الرسمي لمركة وادي النيل

الاصدار الثاني (يونيو ١١٠١)

تلك هـى الشارات التـى يجب على جميع افراد الحركة ارتدائها فى جميع الاوقات و التـى تتكون من شارة الكتن، درع وادى النيل و يوضع عليه شارة المجموعة او الانطلاق (ص١٠) ، علامة المنظمة العالمية، علم مصر، الوعد و الشارة السنوية او شارة العدث (مفيم، لقاء...) و يجب التأكد ان جميع الشارات فى منتصن الجيب او الذراع و ان المسافات كما هـى موضمه ادناه.