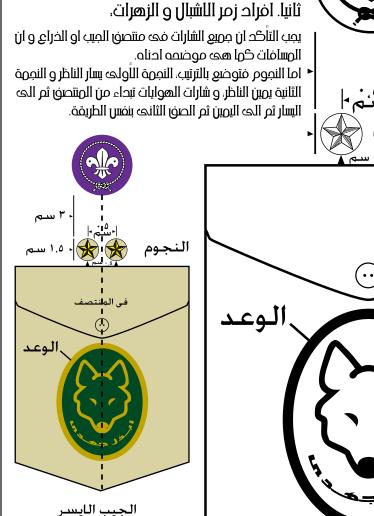

يتم وضع نجوم مرحلة الجوالة بالترتيب الاته، فد المنتصق ثم يسار الناظر و آخيرا يمين الناظر و بما ان لا يوجد شارات الهوايات فد مرحلة الجواله فيمكن وضع شارة حدث او مخيم ما بأسفل شارة الكتق بخلاق او عوض عن المكان الأصلي لتلك الشارة و هو الجيب الأيمن.